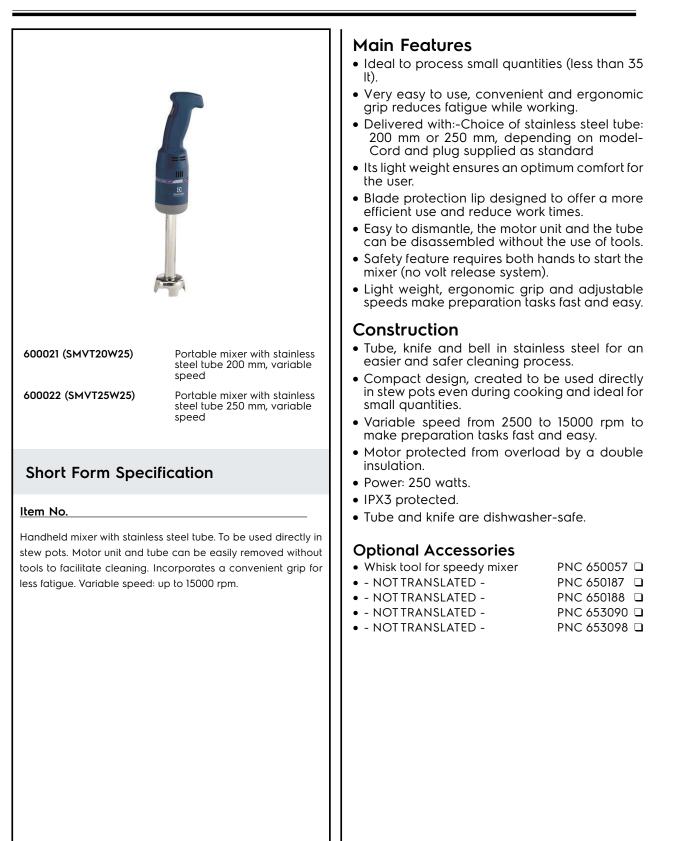

Hand held Mixers Speedy Mixer portable mixer 250 W Variable speed with Stainless Steel Tube

| MODEL # |  |  |
|---------|--|--|
| NAME #  |  |  |
| SIS #   |  |  |

# Hand held Mixers Speedy Mixer portable mixer 250 W Variable speed with Stainless Steel Tube

## Electric

| Supply voltage:        |                   |
|------------------------|-------------------|
| 600021 (SMVT20W25)     | 230 V/1N ph/50 Hz |
| 600022 (SMVT25W25)     | 230 V/1N ph/50 Hz |
| Electrical power max.: | 0.25 kW           |
| Total Watts:           | 0.25 kW           |
| Key Information:       |                   |

### Key Information:

| External dimensions, Width:  | 110 mm  |
|------------------------------|---------|
| External dimensions, Depth:  | 75 mm   |
| External dimensions, Height: |         |
| 600021 (SMVT20W25)           | 470 mm  |
| 600022 (SMVT25W25)           | 520 mm  |
| Shipping weight:             |         |
| 600021 (SMVT20W25)           | 1.83 kg |
| 600022 (SMVT25W25)           | 1.88 kg |
|                              |         |