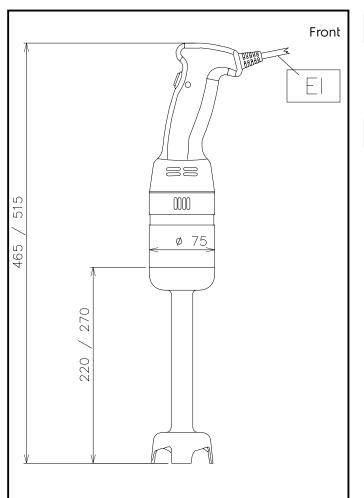

### Key Information:

| External dimensions, Width:  | 110 mm  |
|------------------------------|---------|
| External dimensions, Depth:  | 75 mm   |
| External dimensions, Height: |         |
| 600021 (SMVT20W25)           | 470 mm  |
| 600022 (SMVT25W25)           | 520 mm  |
| Shipping weight:             |         |
| 600021 (SMVT20W25)           | 1.83 kg |
| 600022 (SMVT25W25)           | 1.88 kg |
|                              |         |

EI = Electrical inlet (power)

Hand held Mixers Speedy Mixer portable mixer 250 W Variable speed with Stainless Steel Tube The company reserves the right to make modifications to the products without prior notice. All information correct at time of printing.